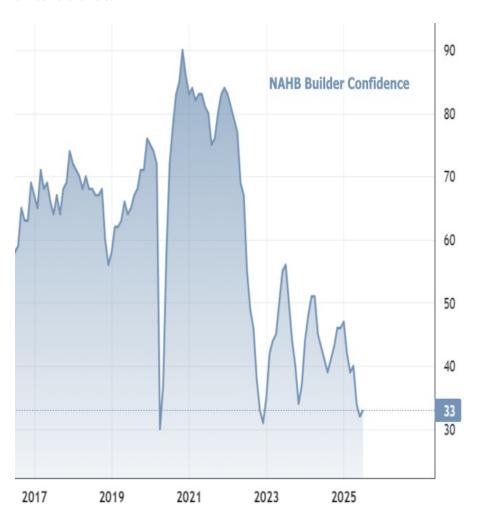

## Builder Outlook Ticks Up Despite More Price Cuts and Less Buyer Traffic

Builders are placing their better days in the future according to the National Association of Homebuilders (NAHB) and Wells Fargo's latest Housing Market Index (HMI). Buoyed by longer-run expectations, the headline builder confidence index rose one point to 33, but remained deep in pessimistic territory, marking the 15th consecutive month below the key threshold of 50.

- Current sales conditions rose one point to 36
- Sales expectations for the next 6 months climbed 3 points to 43
- Buyer traffic slipped one point to 20

High mortgage rates, elevated construction costs, and persistent affordability challenges continue to weigh on builder confidence. In response, many builders are offering concessions to attract hesitant buyers. The share of builders reporting price reductions rose to 38% in July, the highest since NAHB began monthly tracking in 2022. The average price cut remained at 5%.