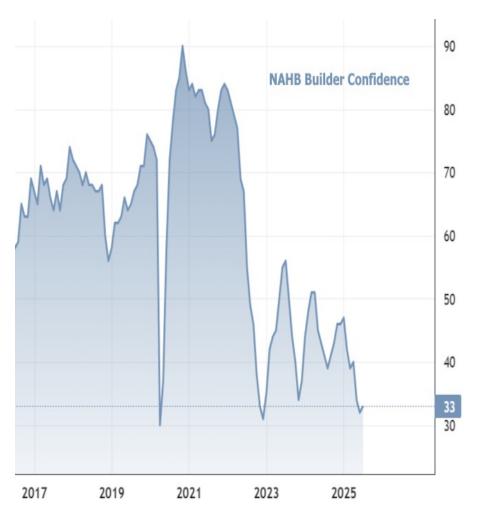

Mortgage and Real Estate News That Matters

Builders are placing their better days in the future according to the National Association of Homebuilders (NAHB) and Wells Fargo's latest Housing Market Index (HMI). Buoyed by longer-run expectations, the headline builder confidence index rose one point to 33, but remained deep in pessimistic territory, marking the 15th consecutive month below the key threshold of 50.

- Current sales conditions rose one point to 36
- Sales expectations for the next 6 months climbed 3 points to 43
- Buyer traffic slipped one point to 20

High mortgage rates, elevated construction costs, and persistent affordability challenges continue to weigh on builder confidence. In response, many builders are offering concessions to attract hesitant buyers. The share of builders reporting price reductions rose to 38% in July, the highest since NAHB began monthly tracking in 2022. The average price cut remained at 5%.