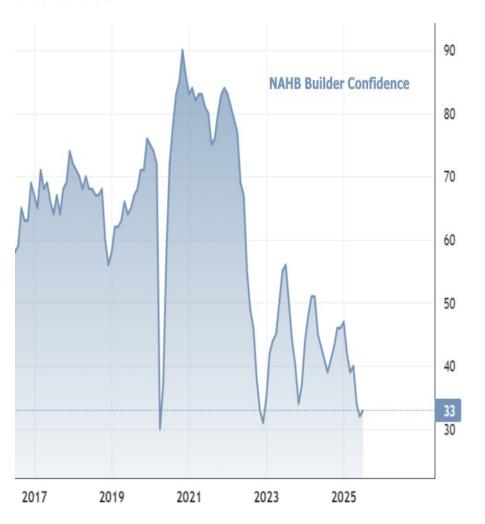

## Builder Outlook Ticks Up Despite More Price Cuts and Less Buyer Traffic

Builders are placing their better days in the future according to the National Association of Homebuilders (NAHB) and Wells Fargo's latest Housing Market Index (HMI). Buoyed by longer-run expectations, the headline builder confidence index rose one point to 33, but remained deep in pessimistic territory, marking the 15th consecutive month below the key threshold of 50.

Underlying components of the index were mixed:

- Current sales conditions rose one point to 36
- Sales expectations for the next 6 months climbed 3 points to 43
- Buyer traffic slipped one point to 20

High mortgage rates, elevated construction costs, and persistent affordability challenges continue to weigh on builder confidence. In response, many builders are offering concessions to attract hesitant buyers. The share of builders reporting price reductions rose to 38% in July, the highest since NAHB began monthly tracking in 2022. The average price cut remained at 5%.