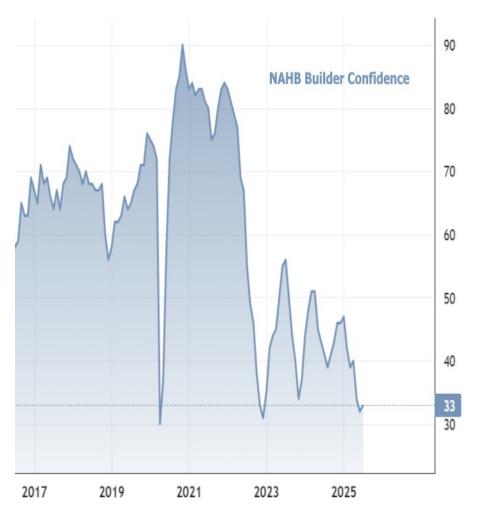

## Builder Outlook Ticks Up Despite More Price Cuts and Less Buyer Traffic

Builders are placing their better days in the future according to the National Association of Homebuilders (NAHB) and Wells Fargo's latest Housing Market Index (HMI). Buoyed by longer-run expectations, the headline builder confidence index rose one point to 33, but remained deep in pessimistic territory, marking the 15th consecutive month below the key threshold of 50.

- Current sales conditions rose one point to 36
- Sales expectations for the next 6 months climbed 3 points to 43
- Buyer traffic slipped one point to 20

High mortgage rates, elevated construction costs, and persistent affordability challenges continue to weigh on builder confidence. In response, many builders are offering concessions to attract hesitant buyers. The share of builders reporting price reductions rose to 38% in July, the highest since NAHB began monthly tracking in 2022. The average price cut remained at 5%.