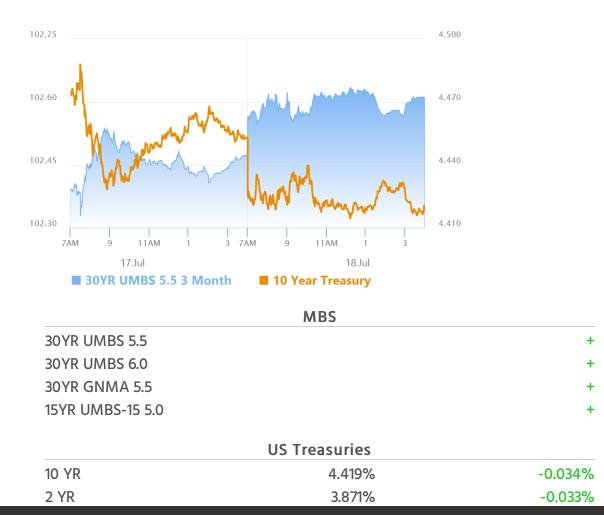

#### Market Movement Recap

- 10:22 AM Modestly stronger overnight and sideways so far. MBS up 3 ticks (.09) and 10yr down 2.2bps at 4.431
- 01:49 PM Sideways to slightly stronger. MBS up an eighth and 10yr down 3.3bps at 4.42
- 05:27 PM Same levels as the last update and that's a wrap for the week. Bonds almost perfectly unchanged from last Friday.