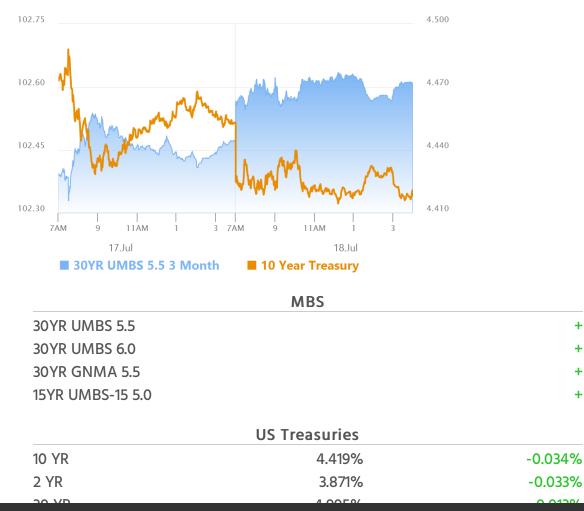

#### Market Movement Recap

- 10:22 AM Modestly stronger overnight and sideways so far. MBS up 3 ticks (.09) and 10yr down 2.2bps at 4.431
- 01:49 PM Sideways to slightly stronger. MBS up an eighth and 10yr down 3.3bps at 4.42
- 05:27 PM Same levels as the last update and that's a wrap for the week. Bonds almost perfectly unchanged from last Friday.

### **MBS & Treasury Markets**

© MBS Live, LLC. All rights reserved. This newsletter is a service of MBS Live.

| 30 YR | 4.995% | -0.013% |
|-------|--------|---------|
| 5 YR  | 3.949% | -0.042% |
|       |        |         |