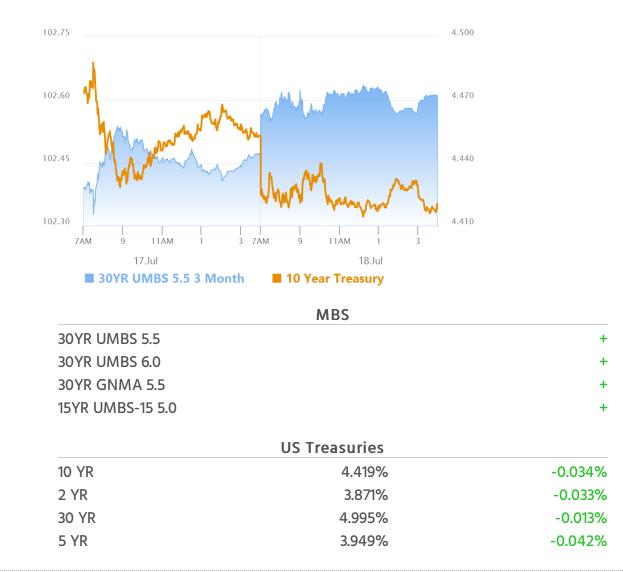

## Market Movement Recap

- 10:22 AM Modestly stronger overnight and sideways so far. MBS up 3 ticks (.09) and 10yr down 2.2bps at 4.431
- 01:49 PM Sideways to slightly stronger. MBS up an eighth and 10yr down 3.3bps at 4.42
- 05:27 PM Same levels as the last update and that's a wrap for the week. Bonds almost perfectly unchanged from last Friday.