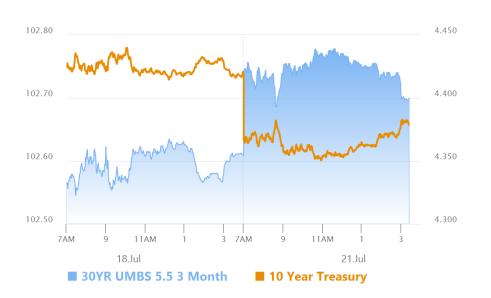

#### Market Movement Recap

10:35 AM stronger overnight and holding gains so far. MBS up 6 ticks (.19) and 10yr down 6.3bps at 4.357

- 02:01 PM still sideways at stronger levels. MBS up 6 ticks (.19) and 10yur down 5.7bps at 4.363
- 03:44 PM Off the best levels but still stronger on the day. MBS up an eighth and 10yr down 5.1bps at 4.369

#### Lock / Float Considerations

Bonds continue recovering from last week's CPI-related selling with Monday marking the 4th day in a row of modest-to-moderate gains. There's no special reason to expect this momentum will continue. Rather, it's more likely to level off ahead of next week's more active slate of big ticket econ data. One wild card for this week for better or worse: earnings season in stocks could spill over into bond market volatility.

### MBS & Treasury Markets

MBS

| 30YR UMBS 5.5    | + |
|------------------|---|
| 30YR UMBS 6.0    | + |
| 30YR GNMA 5.5    | + |
| 15YR UMBS-15 5.0 | + |
|                  |   |

| US Treasuries |        |         |  |  |  |
|---------------|--------|---------|--|--|--|
| 10 YR         | 4.379% | -0.041% |  |  |  |
| 2 YR          | 3.859% | -0.011% |  |  |  |
| 30 YR         | 4.946% | -0.038% |  |  |  |
| 5 YR          | 3.916% | -0.030% |  |  |  |
|               |        |         |  |  |  |