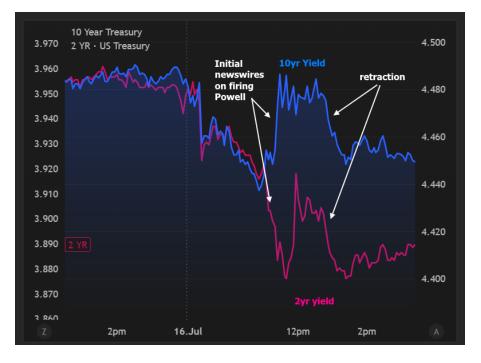

## The Day Ahead: Weaker Start After Japan Trade Deal

The analytical theme this week has been to observe the market movement and then go scrambling for justification. Such is the nature of a week without any actionable econ data. This morning's example involves yesterday evening's announcement of a trade deal with Japan which can generally be credited with boosting stocks and hurting bonds in the overnight session. There's been just a bit more selling as domestic trading ramps up for the day, but not enough to break above this week's high yields.