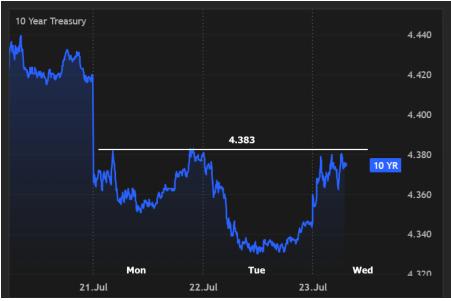

## The Day Ahead: Weaker Start After Japan Trade Deal

The analytical theme this week has been to observe the market movement and then go scrambling for justification. Such is the nature of a week without any actionable econ data. This morning's example involves yesterday evening's announcement of a trade deal with Japan which can generally be credited with boosting stocks and hurting bonds in the overnight session. There's been just a bit more selling as domestic trading ramps up for the day, but not enough to break above this week's high yields.