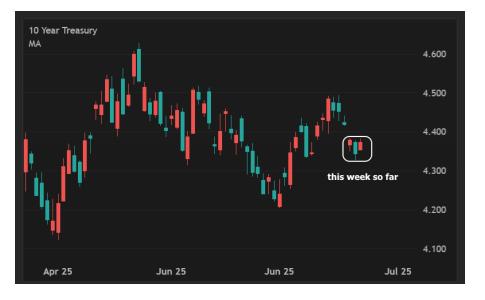

## The Day Ahead: Weaker Start After Japan Trade Deal

The analytical theme this week has been to observe the market movement and then go scrambling for justification. Such is the nature of a week without any actionable econ data. This morning's example involves yesterday evening's announcement of a trade deal with Japan which can generally be credited with boosting stocks and hurting bonds in the overnight session. There's been just a bit more selling as domestic trading ramps up for the day, but not enough to break above this week's high yields.