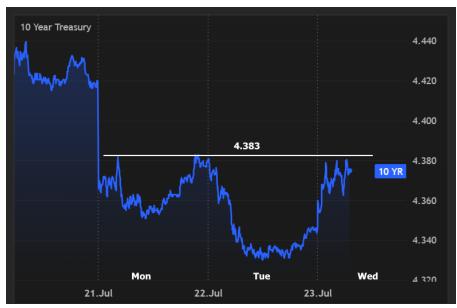

## The Day Ahead: Weaker Start After Japan Trade Deal

The analytical theme this week has been to observe the market movement and then go scrambling for justification. Such is the nature of a week without any actionable econ data. This morning's example involves yesterday evening's announcement of a trade deal with Japan which can generally be credited with boosting stocks and hurting bonds in the overnight session. There's been just a bit more selling as domestic trading ramps up for the day, but not enough to break above this week's high yields.