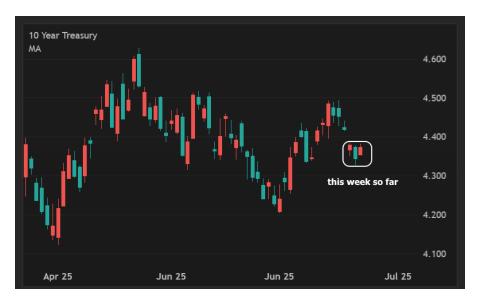

## The Day Ahead: Weaker Start After Japan Trade Deal

The analytical theme this week has been to observe the market movement and then go scrambling for justification. Such is the nature of a week without any actionable econ data. This morning's example involves yesterday evening's announcement of a trade deal with Japan which can generally be credited with boosting stocks and hurting bonds in the overnight session. There's been just a bit more selling as domestic trading ramps up for the day, but not enough to break above this week's high yields.