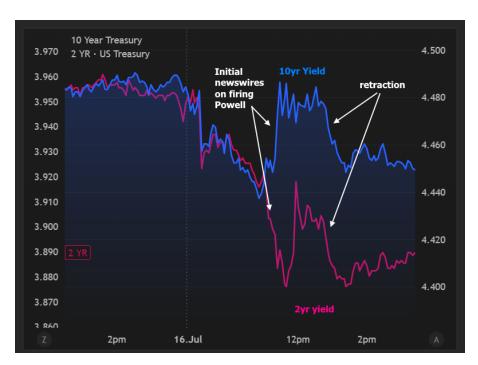

## The Day Ahead: Weaker Start After Japan Trade Deal

The analytical theme this week has been to observe the market movement and then go scrambling for justification. Such is the nature of a week without any actionable econ data. This morning's example involves yesterday evening's announcement of a trade deal with Japan which can generally be credited with boosting stocks and hurting bonds in the overnight session. There's been just a bit more selling as domestic trading ramps up for the day, but not enough to break above this week's high yields.