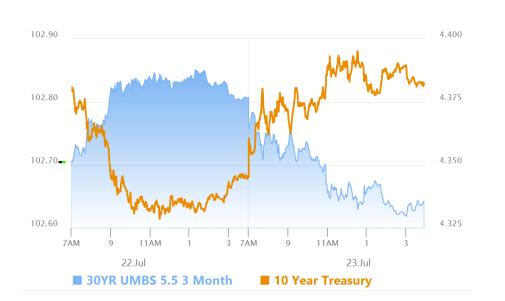

## Broadly Calm Despite Modest Pull-Back

MBS Recap Matthew Graham | 4:54 PM

If anything about the present week required investigation and explanation, it was the justification for fairly decent gains right out of the gate. Today's weakness, by comparison, is more logical. Why? Broader momentum is sideways and volatility should be lower this week vs last. A bit of of a pull-back on Wednesday means bonds are doing a good job of keeping things sideways. For those determined to assign blame, we could perhaps turn to the US/Japan trade deal progress that apparently helped stocks and hurt bonds in the overnight session. At the very least, we know markets are somewhat tuned in to such developments based on mid-day newswires regarding a potential EU trade deal that briefly hit bonds and helped stocks.

#### Alert

12:01 PM Weakest Levels After EU Tariff Updates

3:37 PM

| Market Movement Recap |
|-----------------------|
|-----------------------|

- 08:47 AM steadily weaker overnight on trade deal announcements. MBS down 3 ticks (.09) and 10yr up 2.4bps at 4.37
- 11:49 AM Sideways to slightly weaker. MBS down an eighth and 10yr up 3.1bps at 4.344
- 12:18 PM Weakest levels after trade headlines, but stabilizing now. MBS down an eighth and 10yr up 4.3bps at 4.389
- 04:31 PM Heading out without much change. MBS down an eighth and 10yr up 3.5bps at 4.381

#### Lock / Float Considerations

The post-CPI winning streak ended on Wednesday with a modest sell-off. It's hard to read too much into either the winning streak or Wednesday's bounce. As we said on Tuesday, it was more likely that we'd see the winning streak level off ahead of next week's more active slate of big ticket econ data. Bond traders likely don't even know if 1 day was enough of a leveling-off. A certain mix of developments in the news, earnings, or tomorrow morning's data could change the course of the day. In general, we're still biding time until next week's data.