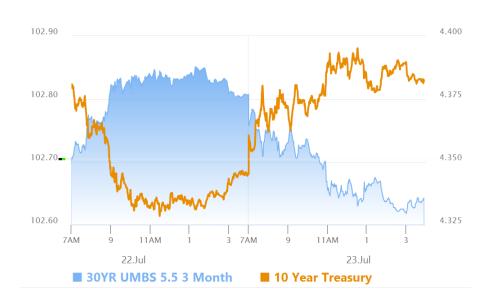

## Broadly Calm Despite Modest Pull-Back

MBS Recap Matthew Graham | 4:54 PM

If anything about the present week required investigation and explanation, it was the justification for fairly decent gains right out of the gate. Today's weakness, by comparison, is more logical. Why? Broader momentum is sideways and volatility should be lower this week vs last. A bit of of a pull-back on Wednesday means bonds are doing a good job of keeping things sideways. For those determined to assign blame, we could perhaps turn to the US/Japan trade deal progress that apparently helped stocks and hurt bonds in the overnight session. At the very least, we know markets are somewhat tuned in to such developments based on mid-day newswires regarding a potential EU trade deal that briefly hit bonds and helped stocks.

#### Market Movement Recap

- 08:47 AM steadily weaker overnight on trade deal announcements. MBS down 3 ticks (.09) and 10yr up 2.4bps at 4.37
- 11:49 AM Sideways to slightly weaker. MBS down an eighth and 10yr up 3.1bps at 4.344
- 12:18 PM Weakest levels after trade headlines, but stabilizing now. MBS down an eighth and 10yr up 4.3bps at 4.389
- 04:31 PM Heading out without much change. MBS down an eighth and 10yr up 3.5bps at 4.381