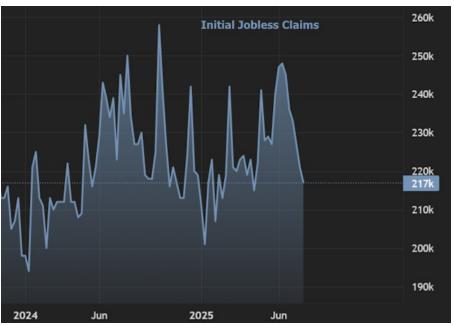

## The Day Ahead: Some Selling Before and After Jobless Claims

Jobless claims data continues to defy a majority of other labor market metrics in showing a remarkable lack of any signs of softening. In fact, the 4 week average is now at a 13 week low. While this isn't the most highly consequential econ data, it's one of this week's only actionable reports. As such, bonds are undergoing a small but negative reaction, adding to moderate overnight weakness.