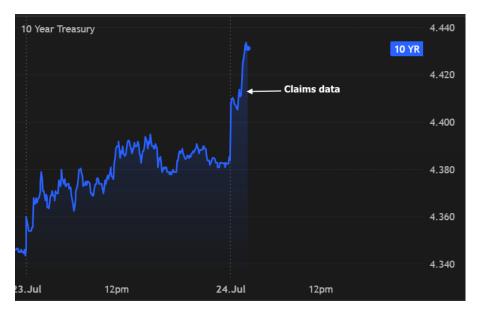

## The Day Ahead: Some Selling Before and After Jobless Claims

Jobless claims data continues to defy a majority of other labor market metrics in showing a remarkable lack of any signs of softening. In fact, the 4 week average is now at a 13 week low. While this isn't the most highly consequential econ data, it's one of this week's only actionable reports. As such, bonds are undergoing a small but negative reaction, adding to moderate overnight weakness.