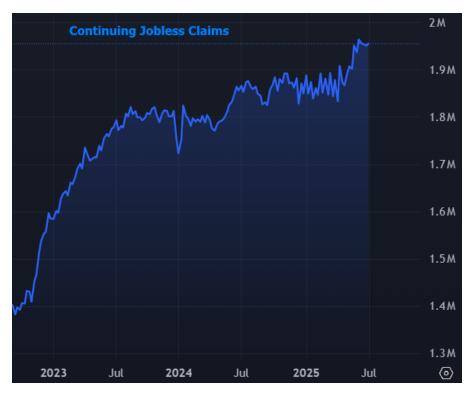

## The Day Ahead: Some Selling Before and After Jobless Claims

Jobless claims data continues to defy a majority of other labor market metrics in showing a remarkable lack of any signs of softening. In fact, the 4 week average is now at a 13 week low. While this isn't the most highly consequential econ data, it's one of this week's only actionable reports. As such, bonds are undergoing a small but negative reaction, adding to moderate overnight weakness.