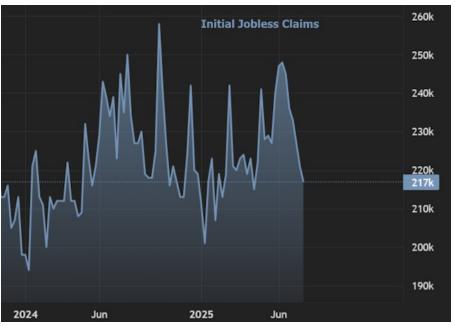

## The Day Ahead: Some Selling Before and After Jobless Claims

Jobless claims data continues to defy a majority of other labor market metrics in showing a remarkable lack of any signs of softening. In fact, the 4 week average is now at a 13 week low. While this isn't the most highly consequential econ data, it's one of this week's only actionable reports. As such, bonds are undergoing a small but negative reaction, adding to moderate overnight weakness.