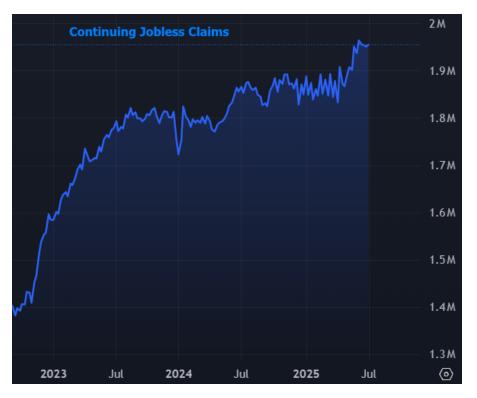

## The Day Ahead: Some Selling Before and After Jobless Claims

Jobless claims data continues to defy a majority of other labor market metrics in showing a remarkable lack of any signs of softening. In fact, the 4 week average is now at a 13 week low. While this isn't the most highly consequential econ data, it's one of this week's only actionable reports. As such, bonds are undergoing a small but negative reaction, adding to moderate overnight weakness.