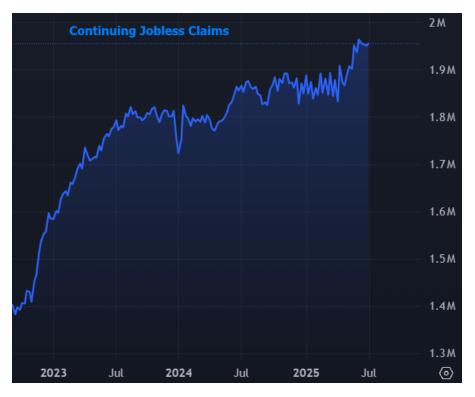

## The Day Ahead: Some Selling Before and After Jobless Claims

Jobless claims data continues to defy a majority of other labor market metrics in showing a remarkable lack of any signs of softening. In fact, the 4 week average is now at a 13 week low. While this isn't the most highly consequential econ data, it's one of this week's only actionable reports. As such, bonds are undergoing a small but negative reaction, adding to moderate overnight weakness.