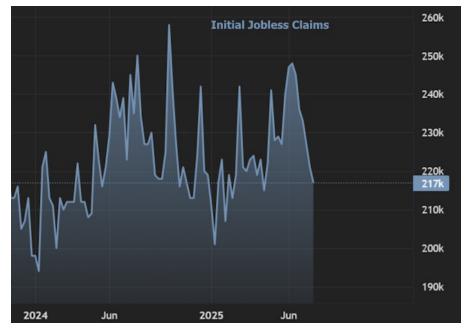

## The Day Ahead: Some Selling Before and After Jobless Claims

Jobless claims data continues to defy a majority of other labor market metrics in showing a remarkable lack of any signs of softening. In fact, the 4 week average is now at a 13 week low. While this isn't the most highly consequential econ data, it's one of this week's only actionable reports. As such, bonds are undergoing a small but negative reaction, adding to moderate overnight weakness.