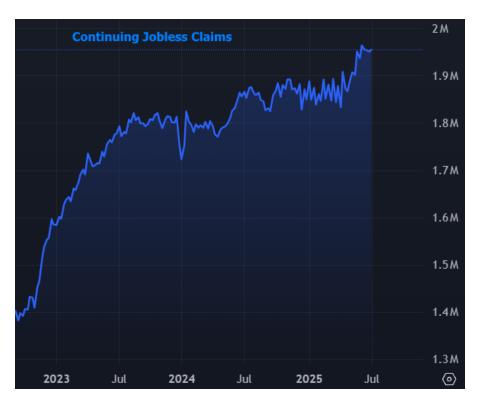

## The Day Ahead: Some Selling Before and After Jobless Claims

Jobless claims data continues to defy a majority of other labor market metrics in showing a remarkable lack of any signs of softening. In fact, the 4 week average is now at a 13 week low. While this isn't the most highly consequential econ data, it's one of this week's only actionable reports. As such, bonds are undergoing a small but negative reaction, adding to moderate overnight weakness.