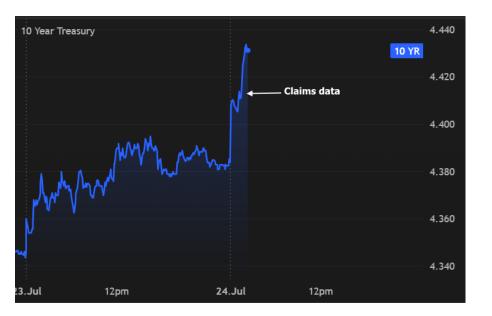

## The Day Ahead: Some Selling Before and After Jobless Claims

Jobless claims data continues to defy a majority of other labor market metrics in showing a remarkable lack of any signs of softening. In fact, the 4 week average is now at a 13 week low. While this isn't the most highly consequential econ data, it's one of this week's only actionable reports. As such, bonds are undergoing a small but negative reaction, adding to moderate overnight weakness.