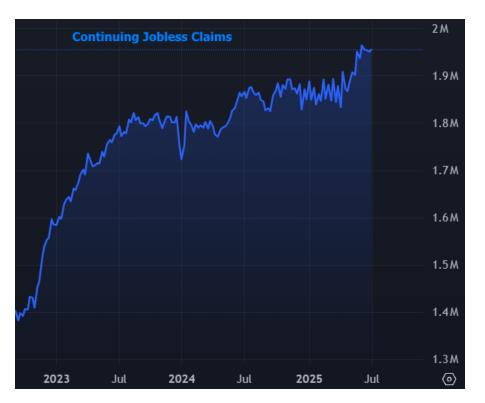

## The Day Ahead: Some Selling Before and After Jobless Claims

Jobless claims data continues to defy a majority of other labor market metrics in showing a remarkable lack of any signs of softening. In fact, the 4 week average is now at a 13 week low. While this isn't the most highly consequential econ data, it's one of this week's only actionable reports. As such, bonds are undergoing a small but negative reaction, adding to moderate overnight weakness.