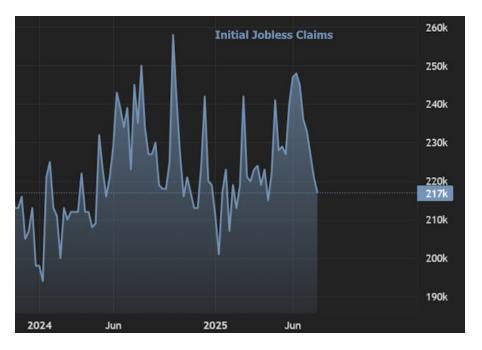

## The Day Ahead: Some Selling Before and After Jobless Claims

Jobless claims data continues to defy a majority of other labor market metrics in showing a remarkable lack of any signs of softening. In fact, the 4 week average is now at a 13 week low. While this isn't the most highly consequential econ data, it's one of this week's only actionable reports. As such, bonds are undergoing a small but negative reaction, adding to moderate overnight weakness.