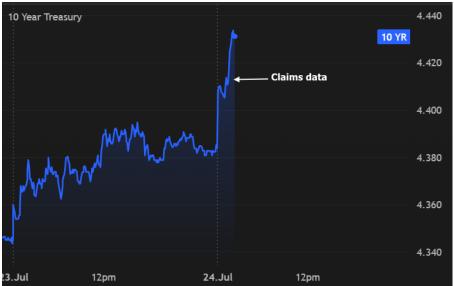

## The Day Ahead: Some Selling Before and After Jobless Claims

Jobless claims data continues to defy a majority of other labor market metrics in showing a remarkable lack of any signs of softening. In fact, the 4 week average is now at a 13 week low. While this isn't the most highly consequential econ data, it's one of this week's only actionable reports. As such, bonds are undergoing a small but negative reaction, adding to moderate overnight weakness.