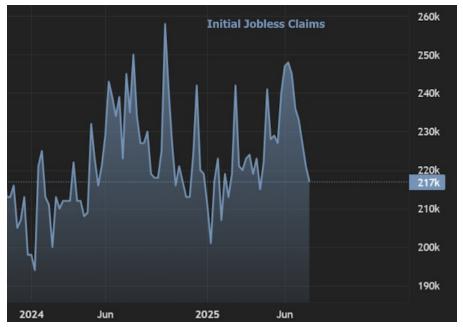

## The Day Ahead: Some Selling Before and After Jobless Claims

Jobless claims data continues to defy a majority of other labor market metrics in showing a remarkable lack of any signs of softening. In fact, the 4 week average is now at a 13 week low. While this isn't the most highly consequential econ data, it's one of this week's only actionable reports. As such, bonds are undergoing a small but negative reaction, adding to moderate overnight weakness.