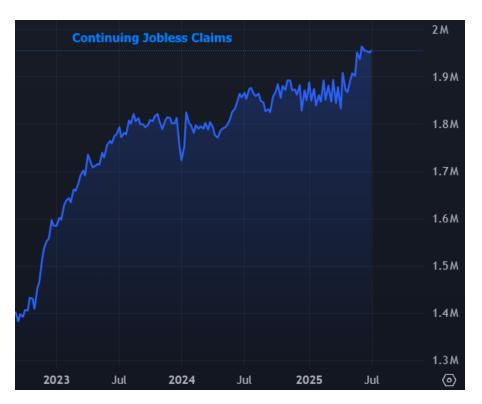

## The Day Ahead: Some Selling Before and After Jobless Claims

Jobless claims data continues to defy a majority of other labor market metrics in showing a remarkable lack of any signs of softening. In fact, the 4 week average is now at a 13 week low. While this isn't the most highly consequential econ data, it's one of this week's only actionable reports. As such, bonds are undergoing a small but negative reaction, adding to moderate overnight weakness.