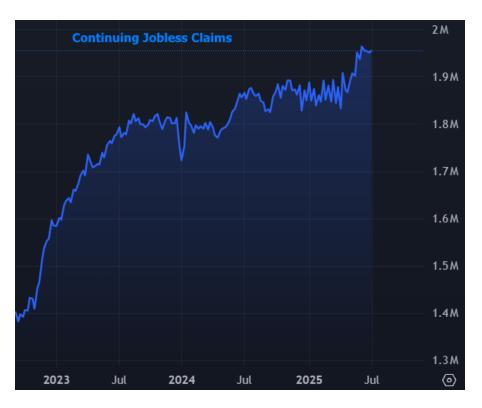

## The Day Ahead: Some Selling Before and After Jobless Claims

Jobless claims data continues to defy a majority of other labor market metrics in showing a remarkable lack of any signs of softening. In fact, the 4 week average is now at a 13 week low. While this isn't the most highly consequential econ data, it's one of this week's only actionable reports. As such, bonds are undergoing a small but negative reaction, adding to moderate overnight weakness.