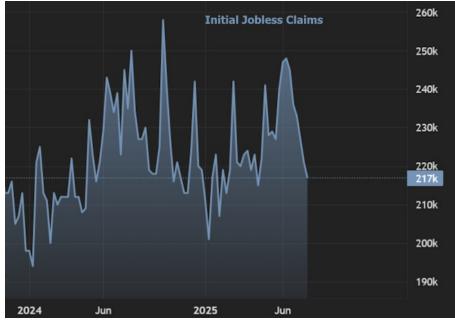

## The Day Ahead: Some Selling Before and After Jobless Claims

Jobless claims data continues to defy a majority of other labor market metrics in showing a remarkable lack of any signs of softening. In fact, the 4 week average is now at a 13 week low. While this isn't the most highly consequential econ data, it's one of this week's only actionable reports. As such, bonds are undergoing a small but negative reaction, adding to moderate overnight weakness.