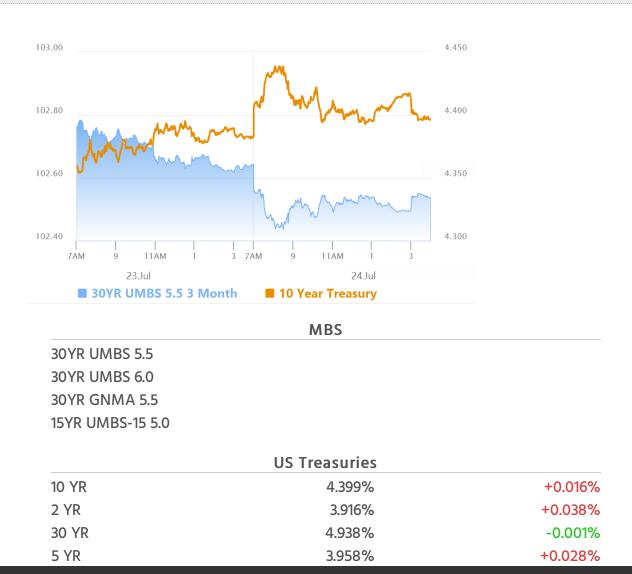

## **Reasonably Resilient After Data-Driven Selling**

MBS Recap Matthew Graham | 5:18 PM

This morning's Jobless Claims report was the week's most relevant economic report apart from the S&P PMI data that came out just over an hour later. As it happened, Claims garnered the only obvious response, pushing yields slightly higher in addition to the modest weakness seen in the overnight session. Bonds were able to push back in a friendlier direction at the 9:30am NYSE open--something they've done on 3 out of 4 days this week. It wasn't quite enough to turn a red day green, but with MBS ending down only 2 ticks (.06), some might say it was close enough for government work.

#### Market Movement Recap

| 09:16 AM | Some selling before and after j | obless claims. MBS down 7 ticks ( | .23) and 10yr up 5.3bps at 4.438 |
|----------|---------------------------------|-----------------------------------|----------------------------------|
|----------|---------------------------------|-----------------------------------|----------------------------------|

- 10:09 AM decent recovery at 9:30am NYSE open and no major reaction to S&P PMI data. MBS down an eighth and 10yr up 2.7bps at 4.411
- 01:01 PM MBS down only 2 ticks (.06) and 10yr up 1.9bps at 4.403
- 03:39 PM Fading a bit now. MBS down 5 ticks (.16) and 10yr up 3.3bps at 4.417