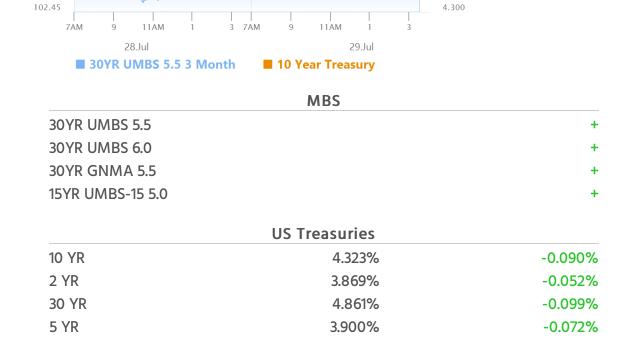

#### Market Movement Recap

- 10yr down 3.9bps at 4.374
- 11:14 AM stronger after data. MBS up 6 ticks (.19) and 10yr down 6.2bps at 4.351
- 01:07 PM Additional gains after 7yr auction. MBS up 10 ticks (.31) and 10yr down 8.2bps at 4.331
- 03:41 PM heading out at best levels. MBS up 11 ticks (.34) and 10yr down 9bps at 4.323