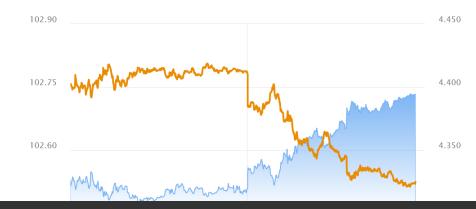

# Bonds Firing on All Cylinders After Data and Treasury Supply

MBS Recap Matthew Graham | 4:33 PM

The bond market was in flow state on Tuesday with decent overnight gains, steady buying after economic data, a strong 7-yr auction despite the rally, and additional buying after the 7-yr auction. It was as if every cue was a green light for buyers. This can be rationalized as a combination of decently friendly data and Treasury supply timing. Yesterday's auctions didn't benefit from the updated Treasury borrowing estimates. Also, those buyers weren't sure how today's auctions would go. By the time we got to today's 7-yr, we knew what the quarterly refunding announcement looked like, all the other auctions were out of the way, data was reasonably helpful, and we suspect some early month-end buyers thought the time was right to get what they needed for Thursday. Perfect little storm? Sure, why not? Continuation likely requires more friendly data tomorrow. Bonds won't want to take too big a lead-off ahead of NFP Friday without serious justification.

#### Market Movement Recap

- 10yr down 3.9bps at 4.374
- 11:14 AM stronger after data. MBS up 6 ticks (.19) and 10yr down 6.2bps at 4.351
- 01:07 PM Additional gains after 7yr auction. MBS up 10 ticks (.31) and 10yr down 8.2bps at 4.331
- 03:41 PM heading out at best levels. MBS up 11 ticks (.34) and 10yr down 9bps at 4.323